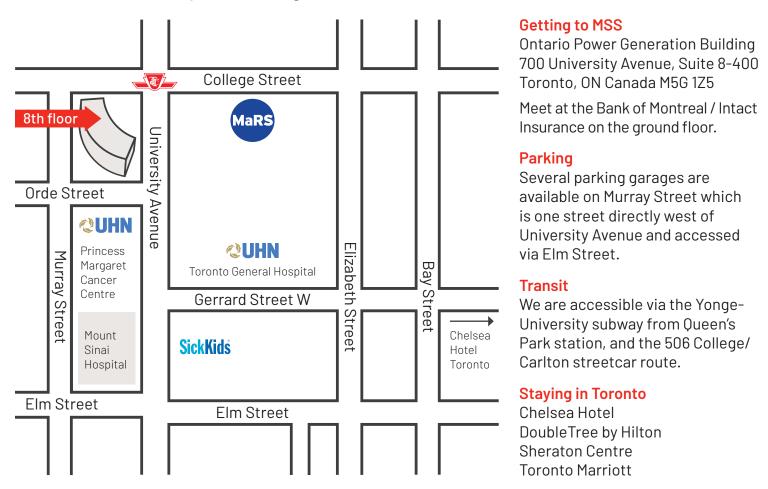

# **MSS Visitor Guide**

We look forward to meeting with you to discuss how we can best help. Please enjoy your visit to downtown Toronto and our offices.

## Contact

T 416-586-4800 ext. 8986 client.service@mountsinaiservices.com



### Academic

University of Toronto MaRS OCAD University Ryerson University

### Hospitals

Mount Sinai Hospital Princess Margaret SickKids Sunnybrook St. Michael's Toronto General Toronto Western

### Eat

Eggspectation
The Elm Tree
GEORGE
The Hot House
Pizzeria Libretto

#### Visit

Art Gallery of Ontario Nathan Phillips Square Ripley's Aquarium Royal Ontario Museum Toronto Eaton Centre

Please note that MSS offices are located at 700 University Avenue and not within Mount Sinai Hospital.